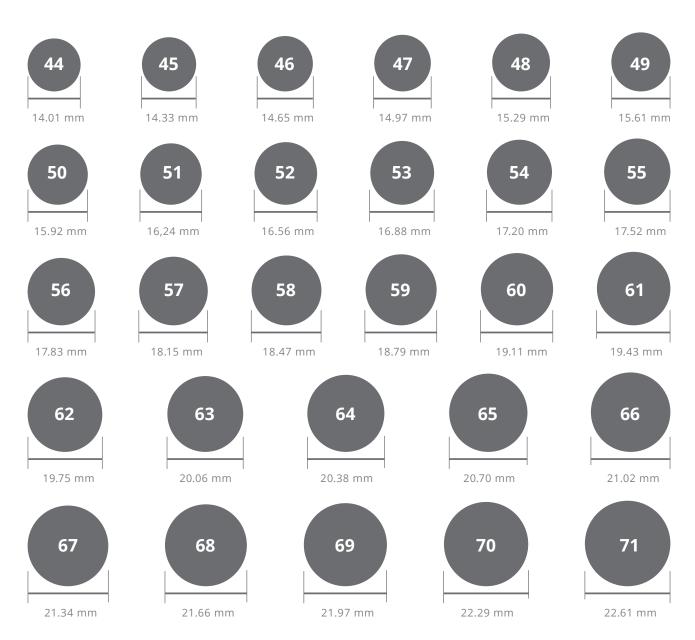

## SIZING GUIDE - RINGS

- 1. Before you print this PDF file, please make sure that "No" is selected when printing in the "Page Scaling" option.
- **2.** Check the accuracy of the printed page scale: using a ruler, attach it to the scale, which is indicated on the right, it should correspond to 20 mm on the ruler.
- **3**. Determination of ring size:
  - A. Take your ring, the size of which you want to check.
  - B. Attach the ring to the various circles shown. Inside the circle, which exactly coincides with the diameter of your ring, the size will be indicated.
  - C. If the ring is between two sizes, always choose the larger one.