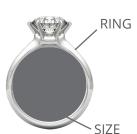

## BREGNER LUXURY & LIFESTYLE

## SIZING GUIDE - RINGS



- 1. Before you print this PDF file, please make sure that "No" is selected when printing in the "Page Scaling" option.
- **2.** Check the accuracy of the printed page scale: using a ruler, attach it to the scale, which is indicated on the right, it should correspond to 20 mm on the ruler.
- **3**. Determination of ring size:
  - A. Take your ring, the size of which you want to check.
  - B. Attach the ring to the various circles shown. Inside the circle, which exactly coincides with the diameter of your ring, the size will be indicated.
  - C. If the ring is between two sizes, always choose the larger one.